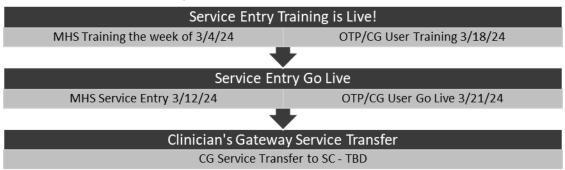

## SmartCare (SC) Service Entry Training Details

Some SC Service Entry functions are live and others will become available soon, allowing Providers to enter their services into the system. As a reminder, the roll out plan is as follows: