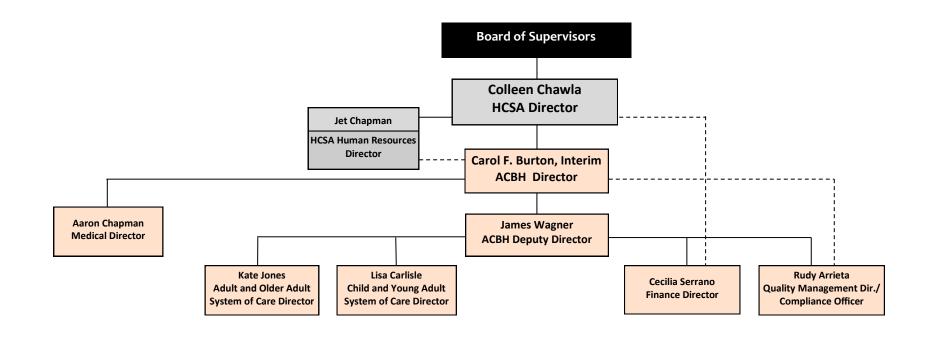

## Alameda County Behavioral Health ACBH Executive Organizational Chart March 2019

| <ul> <li>Health Care Services Agency (HCSA)</li> <li>Executive Group</li> </ul>                                                                                                                                         |
|-------------------------------------------------------------------------------------------------------------------------------------------------------------------------------------------------------------------------|
| Mental Health & Substance Use Disorder Services are provided<br>across the department and administered by:<br>Alameda County Behavioral Health<br>2000 Embarcadero Cove, Suite 400, Oakland, CA 94606<br>(510) 567-8100 |