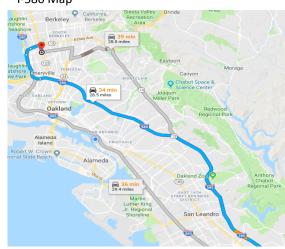

#### From I- 580

Head west on I-580 W

10.0 mi

Keep right at the fork to stay on I-580 W, follow signs for Oakland/San Francisco  $_{\rm 15.6\ mi}$ 

Use the right 2 lanes to take the I-580 W/I-80 E exit toward Berkeley/Sacramento 0.5 mi

Merge onto I-80 E

1.0 mi

Take the Ashby Ave/CA-13 exit

0.4 mi

Continue onto CA-13 S/Ashby Ave N

0.5 m

Turn right onto San Pablo Ave

Arrive to St. Columba Church at 6401 San Pablo Avenue

### I-580 Map

Accessible by AC Transit bus lines 72, 72M and 72R on San Pablo Avenue or on Broadway in downtown Oakland.

Accessible by Ashby BART and the 80 bus line with some walking.