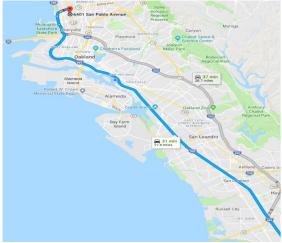

#### From I-880

Take I-880 N to Berkeley. Take the Ashby Ave/CA-13 exit from I-580 W/I-80 E 8 min (7.7 mi)

Continue on CA-13 S/Ashby Ave N. Drive to San Pablo Ave in Oakland Pablo Ave in Oakland

3 min (0.8 m

Arrive to St. Columba Church at 6401 San Pablo Avenue